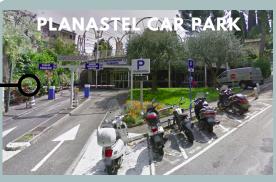

## **CAR PARKS / TAXI STOP**

WHERE TO PARK? WHERE TO STOP?

GPS: 15 montée du Cimetière, 06800 Cagnes-Sur-Mer

Places: 20 vehicles

Tariff: Free

Distance: 550m / 7 min walk

GPS: 12 rue du Château, 06800 Cagnes-Sur-Mer