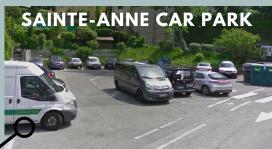

Pariff. Fac

/!\ W: 1,8t | L: 5,20m | H: 1,80m /!\

Distance: 350m / 4 min walk

GPS: Place Sainte-Luce 06800 Cagnes-Sur-Mer

Places: 60 vehicles

Distance: 550m / 8 min walk

GPS: 118 avenue de Verdun. 06800 Cagnes-Sur-Mer