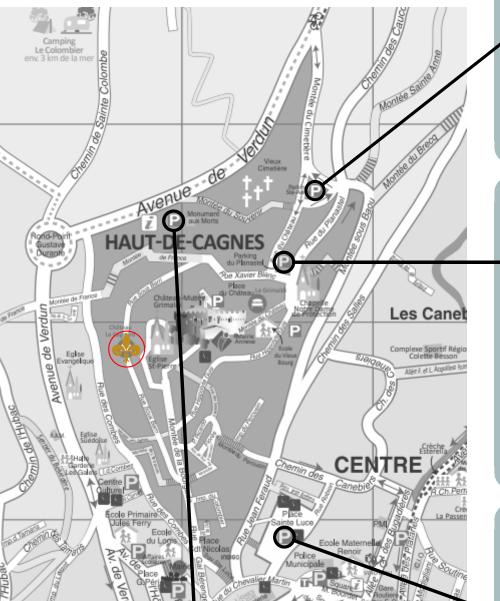

## **CAR PARKS / TAXI STOP**

WHERE TO PARK? WHERE TO STOP?

GPS: 15 montée du Cimetière, 06800 Cagnes-Sur-Mer

Places: 20 vehicles

Tariff: Free

Distance: 550m / 7 min walk

GPS: 12 rue du Château, 06800 Cagnes-Sur-Mer

Pariff. Fac

/!\ W: 1,8t | L: 5,20m | H: 1,80m /!\

Distance: 350m / 4 min walk

GPS: Place Sainte-Luce 06800 Cagnes-Sur-Mer

Places: 60 vehicles

Distance: 550m / 8 min walk

GPS: 118 avenue de Verdun. 06800 Cagnes-Sur-Mer

Places: 30 vehicles

Tariff Free

/!∖ H: 1,80m /!∖

Distance: 750m / 10 min walk

## **TAXI STOP**

GPS: 96 montée de la Bourgade

06800 Cagnes-Sur-Mer

Please follow Saint-Sébastien street then

Dr Michel Provençal street Distance: 130m / 2 min walk